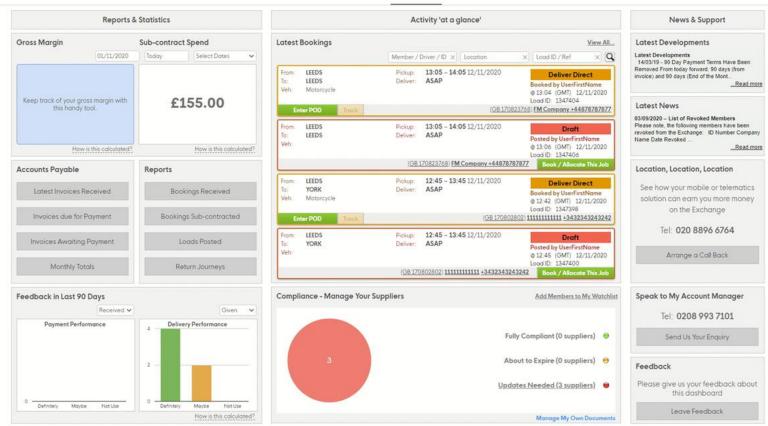

| Reports & Statistics                            |                      |                    |                     |                  | Activity 'at a glance'        |                               |                     |                    |                           |                              |                                  |                                                                                                | News & Support                                                                                                                                            |  |
|-------------------------------------------------|----------------------|--------------------|---------------------|------------------|-------------------------------|-------------------------------|---------------------|--------------------|---------------------------|------------------------------|----------------------------------|------------------------------------------------------------------------------------------------|-----------------------------------------------------------------------------------------------------------------------------------------------------------|--|
| Gross Margin                                    |                      | Sub-contract Spend |                     | Lat              | Latest Bookings               |                               |                     |                    |                           |                              |                                  |                                                                                                | Latest Developments                                                                                                                                       |  |
|                                                 | 01/11/2020           | Today              | Select Dates        | ~                |                               |                               | Member /            | Driver / ID        | x Location                | × Load                       | ID / Ref                         | ×Q                                                                                             | Latest Developments<br>14/03/19 - 90 Day Payment Terms Have Been                                                                                          |  |
|                                                 |                      |                    | Fro<br>To:<br>Ve    | PO               | RTREE<br>RTREE<br>xle Tractor | Pickup:<br>Deliver:           | 07:35<br>ASAP       | - 08:35 16/11/2020 | @ 07:37                   | Deliverented by Vik          | al<br>6/11/2020                  | Removed From today forward, 90 days (from<br>invoice) and 90 days (End of the Mont<br>Read mor |                                                                                                                                                           |  |
| Keep track of your gro<br>this handy t          |                      | £512.00            |                     | Р                | OD                            |                               |                     |                    | (GB 102275) Victoria Tes  |                              | 24101296<br>w111 +441            |                                                                                                | Latest News                                                                                                                                               |  |
| Have                                            | is this calculate of |                    | Many is this calcul | Fro<br>To:<br>Ve | PO                            | RTREE<br>RTREE<br>xle Tractor | Pickup:<br>Deliver: | 07:30<br>ASAP      | - <b>08:30</b> 16/11/2020 | Posted                       | Deliver Di<br>by Nata<br>(GMT) 1 |                                                                                                | 03/09/2020 – List of Revoked Members<br>Please note, the following members have been<br>revoked from the Exchange: ID Number Company<br>Name Date Revoked |  |
| How is this calculated? How is this calculated? |                      |                    |                     | lark as Sol      | d                             |                               |                     |                    |                           | 24101250                     | te This Job                      |                                                                                                |                                                                                                                                                           |  |
| Accounts Payable                                | counts Payable       |                    | Reports             |                  |                               |                               |                     |                    |                           | Location, Location, Location |                                  |                                                                                                |                                                                                                                                                           |  |
| Latest Invoices R                               | eceived              | Воо                | kings Received      | To:<br>Ve        | PO                            | RTREE<br>xde Tractor          | Pickup:<br>Deliver: | ASAP               | - 08:00 10/11/2020        | Cancell<br>© 07:28           | ed by Nate<br>(GMT) 1<br>2410104 | 6/11/2020                                                                                      | See how your mobile or telematics<br>solution can earn you more money                                                                                     |  |
| Invoices due for P                              | Payment              | Booking            | gs Sub-contracted   |                  |                               |                               |                     |                    |                           | Lodd ID                      | 24101044                         |                                                                                                | on the Exchange                                                                                                                                           |  |
| Invoices Awaiting                               | Payment              | L                  | oads Posted         | Fro              | KIR                           | RTREE                         | Pickup:<br>Deliver: | 07:00<br>ASAP      | - 08:00 16/11/2020        | Comple                       | Deliver<br>ted by Vik            | 1 M 1                                                                                          | Tel: 020 8896 6764                                                                                                                                        |  |
| Monthly Tot                                     | als                  | Re                 | turn Journeys       | Ve               | h: 6 A                        | xle Tractor                   |                     |                    | (GB 102275) Victoria Tes  | Load ID                      | (GMT) 1<br>24101053              | 2                                                                                              | Arrange a Call Back                                                                                                                                       |  |
| No.                                             | N                    |                    |                     | Ľ                | 00                            |                               |                     |                    | (OD TOTET D) ARCOUNTED    | A VIRUSUMA NET               | WILL THE                         |                                                                                                |                                                                                                                                                           |  |
| Feedback in Last 90                             | Days                 |                    |                     | Cor              | mpliance                      | e - Manage You                | or Suppliers        |                    |                           | Add N                        | fembers to                       | My Watchlist                                                                                   | Speak to My Account Manager                                                                                                                               |  |
|                                                 | Received 🗸           |                    | Given               | ~                |                               |                               |                     |                    |                           |                              |                                  |                                                                                                | Tel: 0208 993 7100                                                                                                                                        |  |
| Payment Perfo                                   | rmance               | Delive             | ery Performance     |                  |                               |                               |                     |                    | Fu                        | lly Complian                 | it (2 supp                       | liers) 😐                                                                                       | Send Us Your Enquiry                                                                                                                                      |  |
|                                                 |                      |                    |                     |                  | з                             |                               |                     |                    | Ab                        | out to Expire                | e (0 supp                        | liers) 😝                                                                                       | Feedback                                                                                                                                                  |  |
|                                                 |                      |                    |                     |                  |                               |                               |                     |                    | Upde                      | ates Needer                  | d (3 supp                        | liers) 😑                                                                                       | Please give us your feedback about this dashboard                                                                                                         |  |
|                                                 |                      |                    | How is this calcul  |                  |                               |                               |                     |                    |                           |                              |                                  |                                                                                                | Leave Feedback                                                                                                                                            |  |