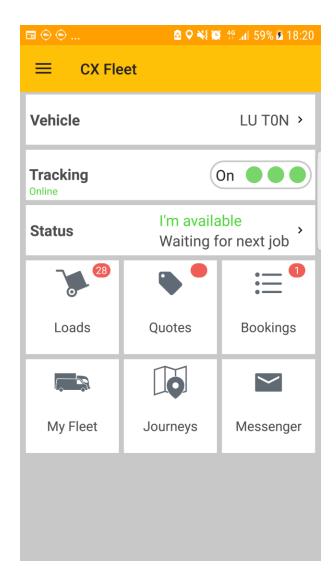

## **Home Screen**

- Restructured
- Grouped functions

## Loads

- Collated loads
- Book Direct

Members' Event November 17<sup>th</sup> 2020

| M Θ       | 🖻 🖓 🔧 🖄         | 🕯 🎋 📶 64% 🖻 18:25 | 🖾 M 🕤        | 🖻 🖓 📲 😂 🗄                  |
|-----------|-----------------|-------------------|--------------|----------------------------|
| ← Loads   |                 |                   | Х В          | ook Direct                 |
| +         | →               | Search Live       | Isle of      |                            |
| Post Load | Book Direct     | Capacity          | and          | Manchester                 |
| <b>(</b>  | Q               |                   | 5            | London                     |
| Alerts    | Search<br>Loads |                   |              |                            |
|           |                 |                   | Google       | Paris                      |
|           |                 |                   | ا SET ا<br>• | PICKUP                     |
|           |                 |                   | SET I        | DELIVERY                   |
|           |                 |                   | SELECT C     | ARRIER                     |
|           |                 |                   | SET DETA     | ILS                        |
| #         | New Activity    | 30                | A            | New Activity <sup>30</sup> |