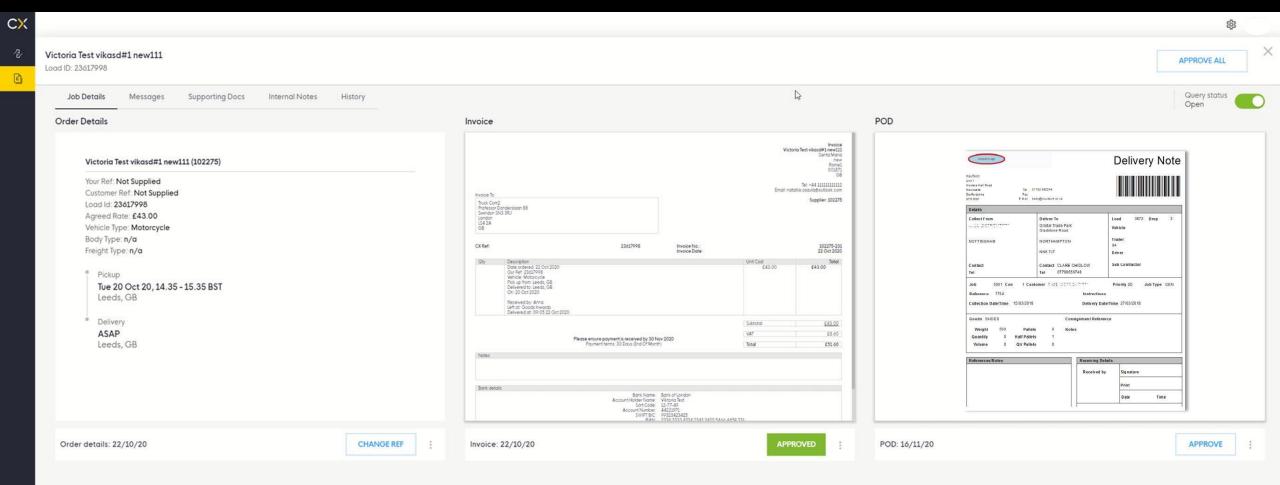

## **Payables**

A single, live view. Never miss a payment with every booking in real-time.

#### All documents together.

No more manual matching. PODs and invoices ready to approve.